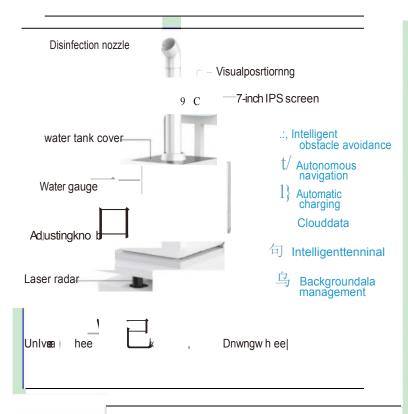

# **Product functions and parameters**

#### **Product characteristics**

### Independent path planning

Custom setting disinfection route

### Automatic return charging

If the battery is too low, it will return to charge automatically

Multi mode indoor unmanned driving technology V-slam + laser slam flexible combination, stable operation Global original remote and convenient deployment capability

Moving mode: Independent path planning (covering an area of 25000 cranes)

Moving speed: 0.2~0.8m/s (recommended operating speed is 0.4m/s)

Disinfection efficiency: Disinfect 1000m3 in 15 minutes

working hours: 3-4 hours at full power (self charging, unlimited endurance)

Spray particle size: 2~5im

Sprayrate: 800~3000mL/h

Applicable media: Hypochlorite, sodium hypochlorite, hydrogen peroxide, peracetic acid

Disinfection level: Effective disinfection, up to 6-log level

Volume of water tank: 16L