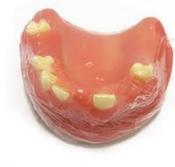

### Tooth model application

- Used in dental schools in educational programs, demonstrations, and student study.
- Excellent for Dental offices for patient's demonstrations and also for legal presentations.
- ◆ Dental Implant Model, made specifically for Dental Schools Programs to teach Students understand Dental Implants procedure, pathologies & techniques to repair, Implants Training, Experience. Implant Training Model for practicing students in Dental Schools and Colleges.